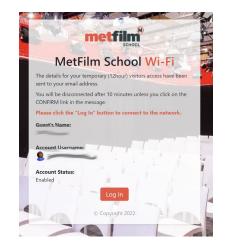

You will then be taken to a login page and need to click the LOG IN button to connect.

You will be sent an email like the one below which will contain your account username and password (the account details and access will be valid for 12 hours)

You need to click the CONFIRM link to activate your access otherwise your connection will terminate after 10 minutes.