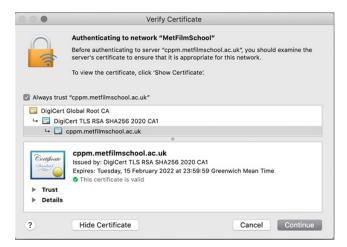

You can Show Certificate to verify that it is a DigiCert signed certificate.

After you click continue you may be prompted to Update You Certificate Trust settings and will need to enter you password (for the device not the Wi-Fi) to complete the connection.