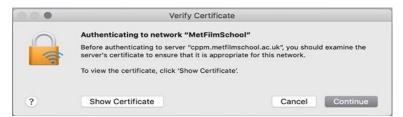

You can choose to remember the network which will save the credentials in the keychain on the device and will not prompt you to enter them again. This is not recommended for loan and shared devices.

You will then be prompted to trust the DigiCert Certificate to connect to MetFilmSchool.

You can Show Certificate to verify that it is a DigiCert signed certificate.

After you click continue you may be prompted to Update You Certificate Trust settings and will need to enter you password (for the device not the Wi-Fi) to complete the connection.