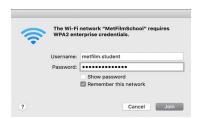

Open the Wi-Fi networks Window (from Home Screen select **Settings > Wi-Fi**) and select **MetFilmSchool** from the list of networks.

You will be prompted for your credentials – this will be your Student Gateway/Timetable login name.

You can choose to remember the network which will save the credentials in the keychain on the device and will not prompt you to enter them again. This is not recommended for loan and shared devices.

You will then be prompted to trust the DigiCert Certificate to connect to MetFilmSchool.