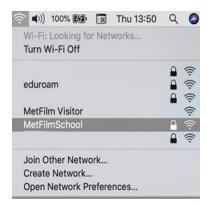

Open the Wi-Fi networks Window (from Home Screen select **Settings > Wi-Fi**) and select **MetFilmSchool** from the list of networks.

You will be prompted for your credentials – this will be your Student Gateway/Timetable login name.