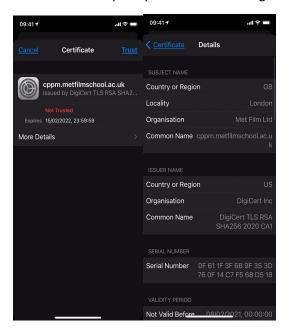

You will then be prompted to trust the DigiCert Certificate to connect to MetFilmSchool.

If you are having trouble connecting or have recently changed your account password, you can try the following before connecting to MetFilmSchool.