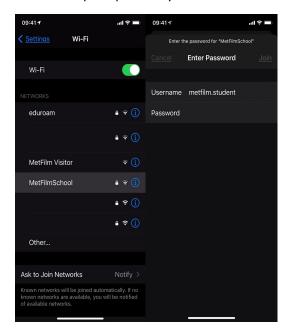

Open the Wi-Fi networks Window (from Home Screen select **Settings > Wi-Fi**) and select **MetFilmSchool** from the list of networks.

You will be prompted for your credentials – this will be your Student Gateway/Timetable login name.