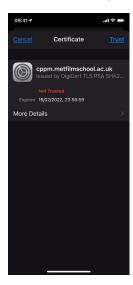

You will then be prompted to trust the DigiCert Certificate to connect to Eduroam.

If you are having trouble connecting or have recently changed your account password, you can try the following before connecting to eduroam.