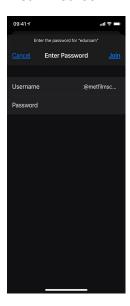

Open the Wi-Fi networks Window (from Home Screen select **Settings > WiFi**) and select eduroam from the list of networks.

You will be prompted for your credentials – this will be your Student Gateway/Timetable login name. You need to add @metfilmschool.ac.uk to the login name to identify your account as belonging to MetFilm School.